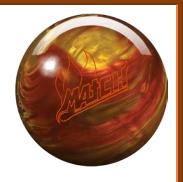

## MATCH<sup>™</sup> & MATCH<sup>™</sup> PEARL

Design Intent

And with two different versions to choose from, both a sanded solid and polished pearl, you are sure to find a Match which matches your game. Both feature the more controllable **Reactor™** Reactive coverstock blend which offers less reactivity with ample durability. They fit perfectly in-between the Rocket™ and Ride™ series, and are sure to help you maintain the perfect arsenal you need to achieve your goals on the lanes.