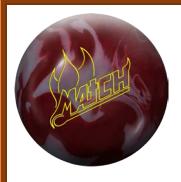

## MATCH<sup>™</sup> & MATCH<sup>™</sup> PEARL

Design Intent

And with two different versions to choose from, both a sanded solid and polished pearl, you are sure to find a Match which matches your game. Both feature the more controllable **Reactor™** Reactive coverstock blend which offers less reactivity with ample durability. They fit perfectly in-between the Rocket™ and Ride™ series, and are sure to help you maintain the perfect arsenal you need to achieve your goals on the lanes.