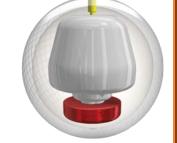

With exciting new technology inside, the pins will be nothing more than match sticks for you. The new **Stinger™ Core** offers a medium RG and flare potential which works for a variety of styles. This shape allows you to control your roll pattern and, finally, your ball reaction. Need a little more hook? Just place the pin in a strong position, say 3.5″ from your PAP, and you're ready to roll.